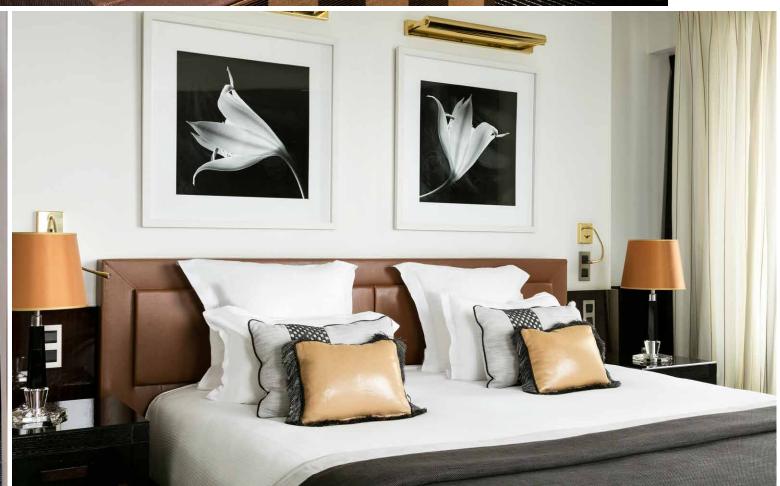

## JUNIOR SUITE PARTIAL SEA VIEW BALCONY

A STRIKING PANORAMA
UNDER THE CANNES SUN

The tastefully and elegantly decorated Junior Suite Partial Sea View Balcony include a bedroom with a lounge area, which can be separate from or connected to the bedroom, and offer a magnificent view of the Mediterranean.

## JUNIOR SUITE PARTIAL SEA VIEW BALCONY

Surface area: approximately 485 sq ft

Partial view on the sea

Room capacity: 4 persons

Baby bed

Baby care accessories

Bathrobe/slippers

Nespresso coffee machine