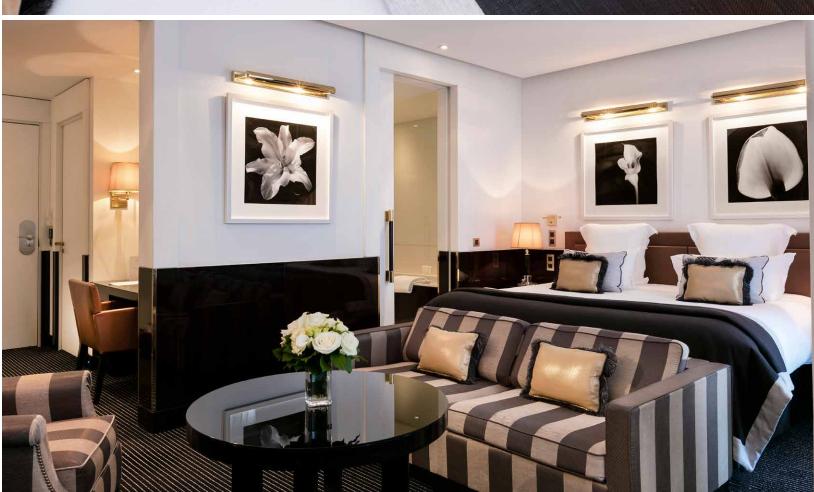

## JUNIOR SUITE PARTIAL SEA VIEW BALCONY

A STRIKING PANORAMA
UNDER THE CANNES SUN

The tastefully and elegantly decorated Junior Suite Partial Sea View Balcony include a bedroom with a lounge area, which can be separate from or connected to the bedroom, and offer a magnificent view of the Mediterranean.

## JUNIOR SUITE PARTIAL SEA VIEW BALCONY

Surface area: approximately 485 sq ft

Partial view on the sea

Room capacity: 4 persons

Baby bed

Baby care accessories

Bathrobe/slippers

Nespresso coffee machine