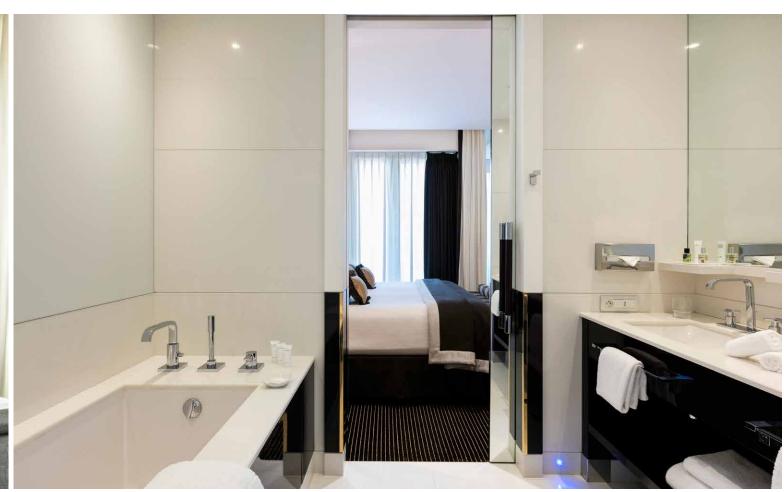

## JUNIOR SUITE PARTIAL SEA VIEW BALCONY

A STRIKING PANORAMA
UNDER THE CANNES SUN

The tastefully and elegantly decorated Junior Suite Partial Sea View Balcony include a bedroom with a lounge area, which can be separate from or connected to the bedroom, and offer a magnificent view of the Mediterranean.

## JUNIOR SUITE PARTIAL SEA VIEW BALCONY

Surface area: approximately 485 sq ft

Partial view on the sea

Room capacity: 4 persons

Baby bed

Baby care accessories

Bathrobe/slippers

Nespresso coffee machine