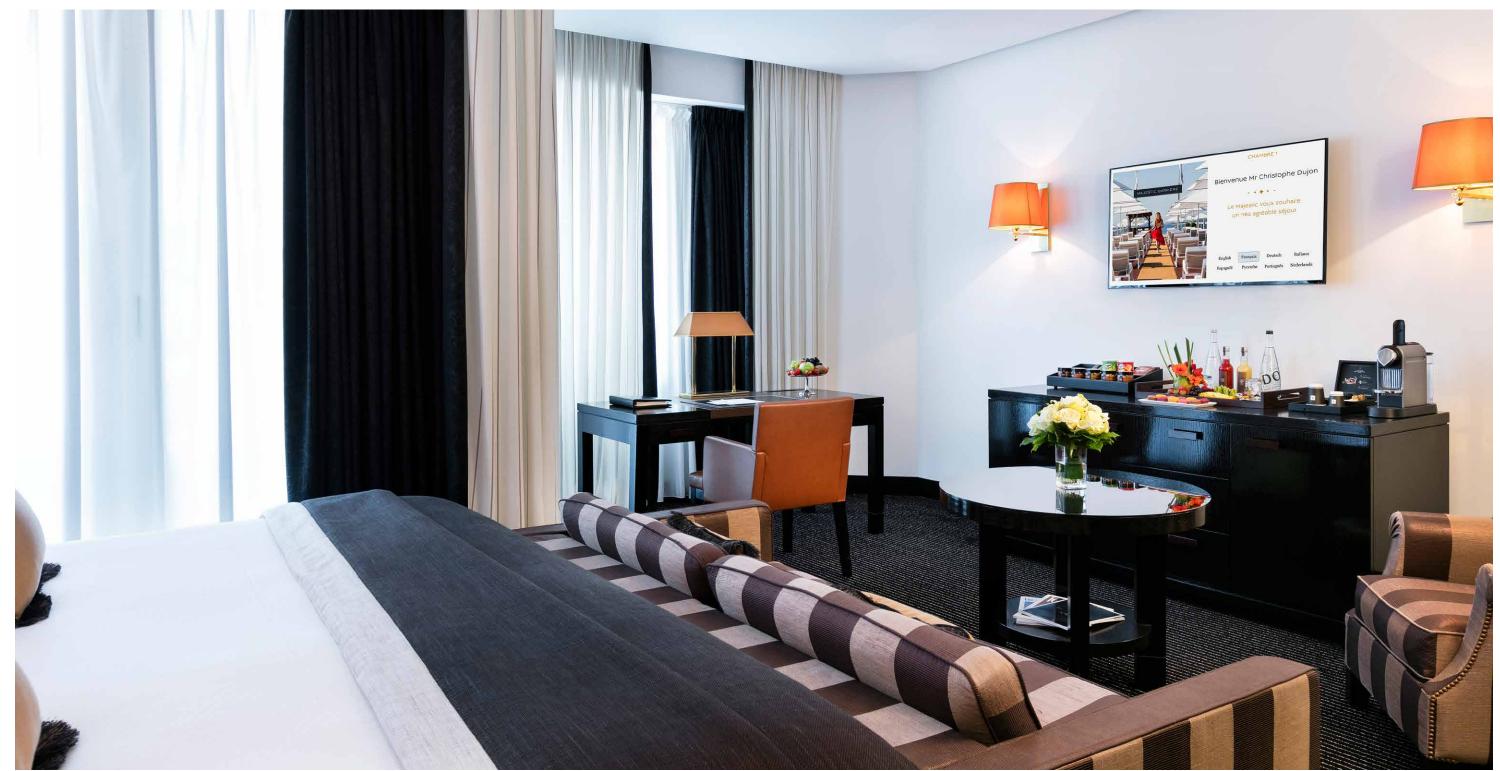

## JUNIOR SUITE PARTIAL SEA VIEW BALCONY

A STRIKING PANORAMA
UNDER THE CANNES SUN

The tastefully and elegantly decorated Junior Suite Partial Sea View Balcony include a bedroom with a lounge area, which can be separate from or connected to the bedroom, and offer a magnificent view of the Mediterranean.

## JUNIOR SUITE PARTIAL SEA VIEW BALCONY

Surface area: approximately 485 sq ft

Partial view on the sea

Room capacity: 4 persons

Baby bed

Baby care accessories

Bathrobe/slippers

Nespresso coffee machine