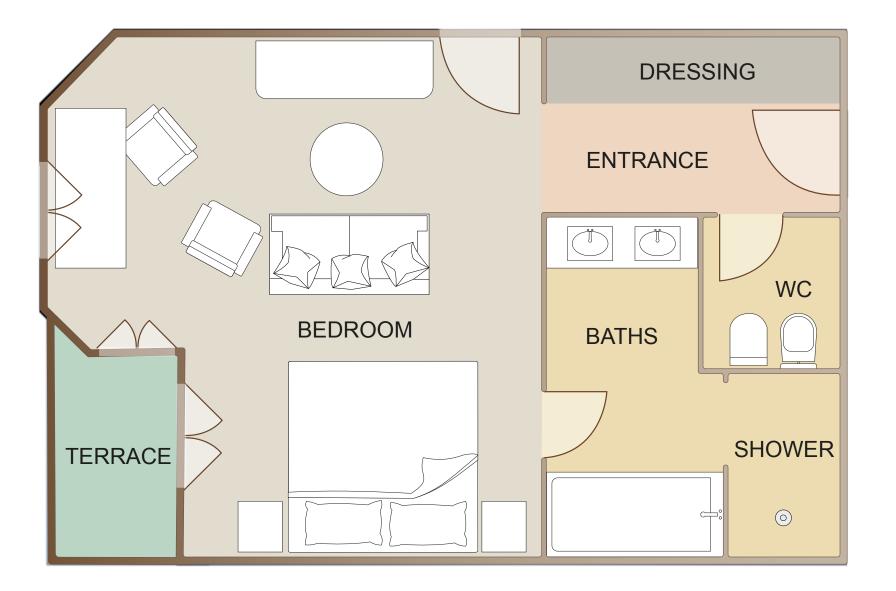

## JUNIOR SUITE PARTIAL SEA VIEW BALCONY

A STRIKING PANORAMA
UNDER THE CANNES SUN

The tastefully and elegantly decorated Junior Suite Partial Sea View Balcony include a bedroom with a lounge area, which can be separate from or connected to the bedroom, and offer a magnificent view of the Mediterranean.

## JUNIOR SUITE PARTIAL SEA VIEW BALCONY

Surface area: approximately 485 sq ft

Partial view on the sea

Room capacity: 4 persons

Baby bed

Baby care accessories

Bathrobe/slippers

Nespresso coffee machine

Welcome tray

Pets allowed against payment

Terrace